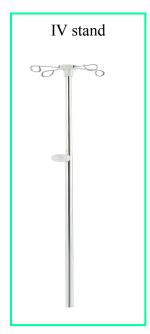

ity, one brake to lock four wheels, firm and stable; inside with the complete automatic lubricated bearing, waterproof, avoid other dirty inside, no rust for ever; the wheels surface use the TPR wearable material, professional quality and quiet.









5. Wooden material head/foot board with safe lock







6. Flexible mattress holders at the bedsides to avoid the mattress slip.



7. Use the Japanese robots to carry the group welding, the 100% spare parts of beds use the high precise welding technics to ensure the safe and reliable quality.



8. The metal surface use the double coating technics: epoxy resin protection film plus resin powder coating, reach the real anti-rust inside and outside, extend the bed life-span, the surface is bright and clean.







# 4. Optional accessory: