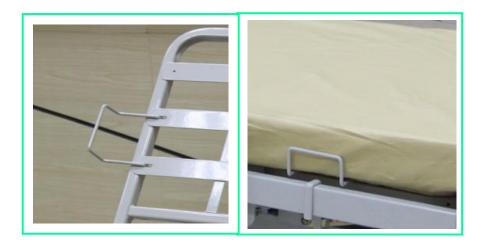

5. Wooden material head/foot board with safe lock

6. Flexible mattress holders at the bedsides to avoid the mattress slip.

7. Use the Japanese robots to carry the group welding, the 100% spare parts of beds use the high precise welding technics to ensure the safe and reliable quality.