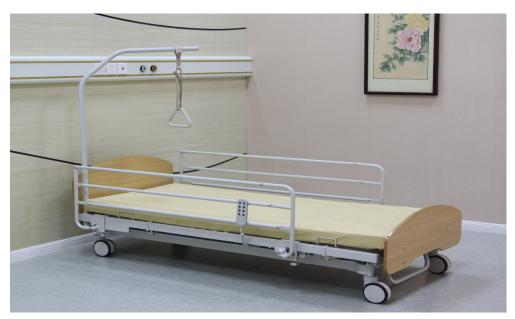

# Hc738a 3function electric care bed

## 1. Product picture

### 2. Technical parameter

| Description                  | Standard version                                              |
|------------------------------|---------------------------------------------------------------|
| Mattress platform            | 188x90cm                                                      |
| External dimension           | 204x101cm                                                     |
| Height scope                 | 33-76cm                                                       |
| Side rail length             | 155cm                                                         |
| Side rail height             | 36cm                                                          |
| Back section angle           | 0-70°                                                         |
| Knee section angle           | 0-30°                                                         |
| Bed weight                   | Approx.150kg                                                  |
| Safe working load            | 205kg                                                         |
| Lifting pole safe load       | 75kg                                                          |
| Voltage                      | 220V,50-60HZ                                                  |
| Cover against dust and water | IPX6                                                          |
| Functions                    | Back section up/down, Knee section up/down, Whole bed up/down |

#### 3. Advantages

1. Controlling system: Dewert from Germany.

2. Ingenious controls: sensitive touch buttons, easy to understand and simple operation

3. Metal slat design mattress support with excellent ventilation.