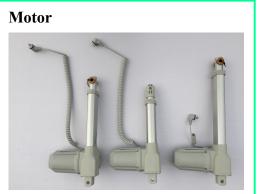

|
| Knee section angle           | 0-30°                                                         |
| Bed weight                   | Approx.150kg                                                  |
| Safe working load            | 205kg                                                         |
| Lifting pole safe load       | 75kg                                                          |
| Voltage                      | 220V,50-60HZ                                                  |
| Cover against dust and water | IPX6                                                          |
| Functions                    | Back section up/down, Knee section up/down, Whole bed up/down |



#### 3. Advantages

1. Controlling system: Dewert from Germany.





2. Ingenious controls: sensitive touch buttons, easy to understand and simple operation



3. Metal slat design mattress support with excellent ventilation.





4. Scissor bed base design and central locking system. 5 inches central castor, the frame use the airline aluminum material to make the die-cast shape in one time, good at hard quality, one brake to lock four wheels, firm and stable; inside with the complete automatic lubricated bearing, waterproof, avoid other dirty inside, no rust for ever; the wheels surface use the TPR wearable material, professional quality and quiet.









5. Wooden material head/foot board with safe lock







6. Flexible mattress holders at the bedsides to avoid the mattress slip.



7. Use the Japanese robots to carry the group welding, the 100% spa