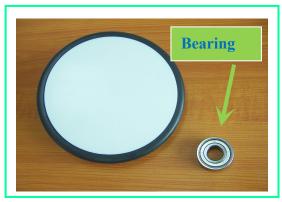

4. Scissor bed base design and central locking system. 5 inches central castor, the frame use the airline aluminum material to make the die-cast shape in one time, good at hard quality, one brake to lock four wheels, firm and stable; inside with the complete automatic lubricated bearing, waterproof, avoid other dirty inside, no rust for ever; the wheels surface use the TPR wearable material, professional quality and quiet.