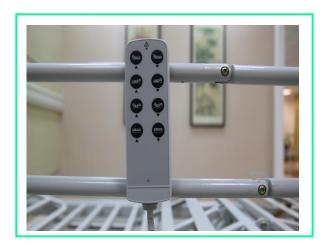

#### 3. Advantages

1. Controlling system: Dewert from Germany.

2. Ingenious controls: sensitive touch buttons, easy to understand and simple operation

3. Metal slat design mattress support with excellent ventilation.