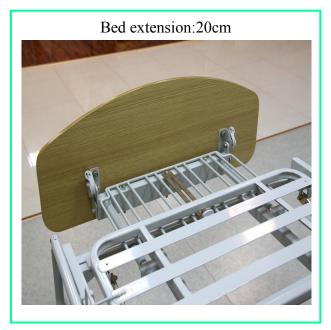

one brake to lock four wheels, firm and stable; inside with the complete automatic lubricated bearing, waterproof, avoid other dirty inside, no rust for ever; the wheels surface use the TPR wearable material, professional quality and quiet.









5. Wooden material head/foot board with safe lock







6. Flexible mattress holders at the bedsides to avoid the mattress slip.



7. Use the Japanese robots to carry the group welding, the 100% spare parts of beds use the high precise welding technics to ensure the safe and reliable quality.



8. The metal surface use the double coating technics: epoxy resin protection film plus resin powder coating, reach the real anti-rust inside and outside, extend the bed life-span, the surface is bright and clean.







# 4. Optional accessory: