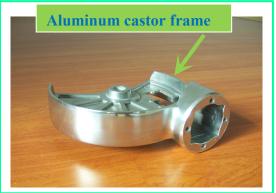

4. Scissor bed base design and central locking system. 5 inches central castor, the frame use the airline aluminum material to make the die-cast shape in one time, good at hard quality, one brake to lock four wheels, firm and stable; inside with the complete automatic lubricated bearing, waterproof, avoid other dirty inside, no rust for ever; the wheels surface use the TPR wearable material, professional quality and quiet.