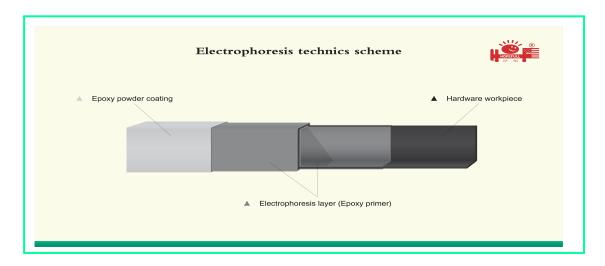

8. The metal surface use the double coating technics: epoxy resin protection film plus resin powder coating, reach the real anti-rust inside and outside, extend the bed life-span, the surface is bright and clean.