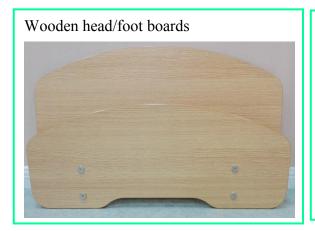

5. Wooden material head/foot board with safe lock

6. Flexible mattress holders at the bedsides to avoid the mattress slip.

7. Use the Japanese robots to carry the group welding, the 100% spare parts of beds use the high precise welding technics to ensure the safe and reliable quality.