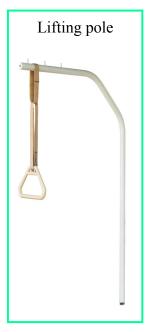

### 2. Technical parameter

| Description                  | Standard version                                              |
|------------------------------|---------------------------------------------------------------|
| Mattress platform            | 188x90cm                                                      |
| External dimension           | 204x101cm                                                     |
| Height scope                 | 33-76cm                                                       |
| Side rail length             | 155cm                                                         |
| Side rail height             | 36cm                                                          |
| Back section angle           | 0-70°                                                         |
| Knee section angle           | 0-30°                                                         |
| Bed weight                   | Approx.150kg                                                  |
| Safe working load            | 205kg                                                         |
| Lifting pole safe load       | 75kg                                                          |
| Voltage                      | 220V,50-60HZ                                                  |
| Cover against dust and water | IPX6                                                          |
| Functions                    | Back section up/down, Knee section up/down, Whole bed up/down |

# 4. Optional accessory: