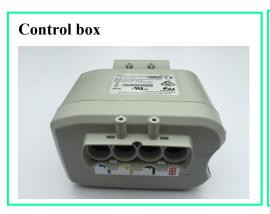

|
| Knee section angle           | 0-30°                                                         |
| Bed weight                   | Approx.150kg                                                  |
| Safe working load            | 205kg                                                         |
| Lifting pole safe load       | 75kg                                                          |
| Voltage                      | 220V,50-60HZ                                                  |
| Cover against dust and water | IPX6                                                          |
| Functions                    | Back section up/down, Knee section up/down, Whole bed up/down |



#### 3. Advantages

1. Controlling system: Dewert from Germany.





2. Ingenious controls: sensitive touch buttons, easy to understand and simple operation



3. Metal slat design mattress support with excellent ventilation.





4. Scissor bed base design and central locking system. 5 inches central castor, the frame use the airline aluminum material to make the die-cast shape in one time, good at hard quality, one brake to lock four wheels, firm and stable; inside with the complete automatic lubricated bearing, waterproof, avoid other dirty inside, no rust for ever; the wheels surface use the TPR wearable material, professional quality and quiet.









5. Wooden material head/foot board with safe lock







6. Flexible mattress holders at the bedsides to avoid the mattress slip.



7. Use the Japanese robots to carry the group welding, the 100% s