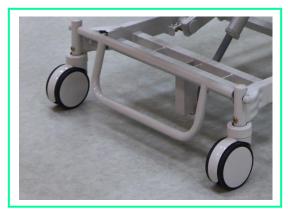

4. Scissor bed base design and central locking system. 5 inches central castor, the frame use the airline aluminum material to make the die-cast shape in one time, good at hard quality, one brake to lock four wheels, firm and stable; inside with the complete automatic lubricated bearing, waterproof, avoid other dirty inside, no rust for ever; the wheels surface use the TPR wearable material, professional quality and quiet.