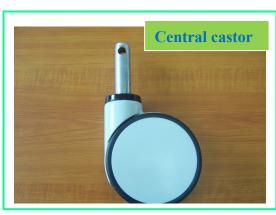

4. Scissor bed base design and central locking system. 5 inches central castor, the frame use the airline aluminum material to make the die-cast shape in one time, good at hard quality, one brake to lock four wheels, firm and stable; inside with the complete automatic lubricated bearing, waterproof, avoid other dirty inside, no rust for ever; the wheels surface use the TPR wearable material, professional quality and quiet.