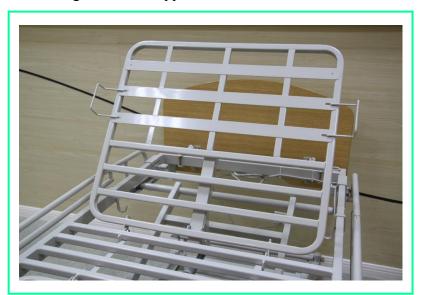

## 1. Product picture

#### 3. Advantages

1. Controlling system: Dewert from Germany.

2. Ingenious controls: sensitive touch buttons, easy to understand and simple operation

3. Metal slat design mattress support with excellent ventilation.