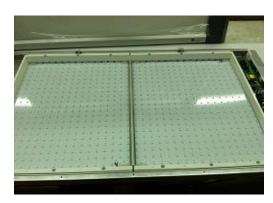

## **LED Lumivision series**

Full Light Distribution (over 90% uniformity)

Light Guide Panel at the center