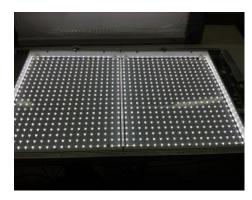

## **LED Lumivision series**

Full Light Distribution (over 90% uniformity)

Light Guide Panel at the center