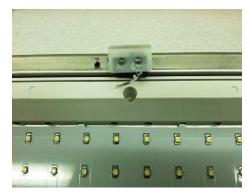

## 5) Film Activation Switch (Auto Switch)

6) Input Power and Cable Assy

Micro Switch, built-in at the metal frame

**Direct In-Put AC Power**