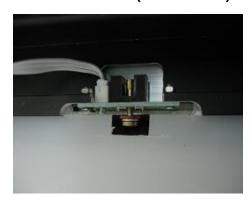

## 5) Film Activation Switch (Auto Switch)

6) Input Power and Cable Assy

Micro Switch, built-in at the metal frame

**Direct In-Put AC Power**