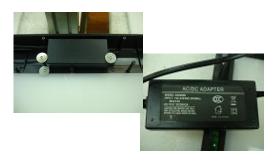

## 3) Power Supplier

**External Power Adaptor at inside Poor Construction to built-in** 

## 5) Film Activation Switch (Auto Switch)

6) Input Power and Cable Assy

Micro Switch, built-in at the metal frame

**Direct In-Put AC Power**